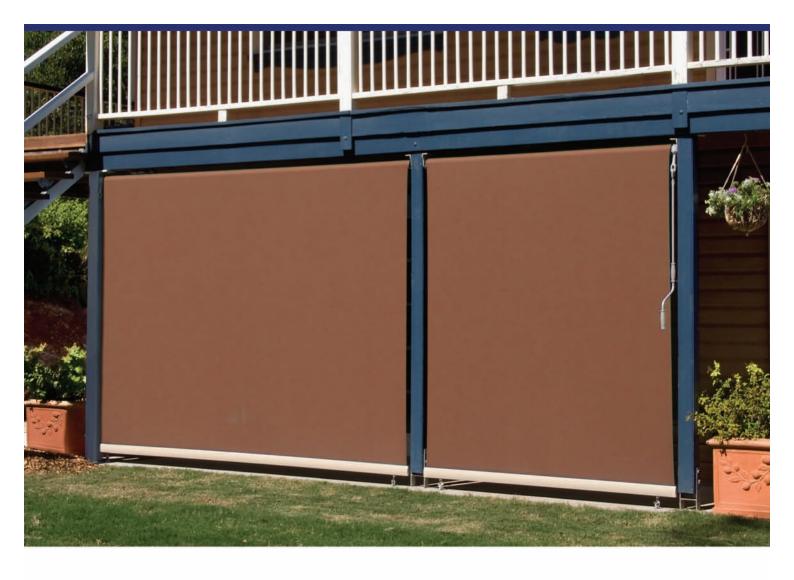

This Straight Drop Awning is similar to an internal roller. The awning can be rolled up out of the way or positioned to your desired height. A lock down latch set is also supplied which keeps the fabric taut when locked down.

Crank handle operation allows you to manually operate this awning. A cassette hood or weather box is also available.

Features and Benefits:
Grade 316 Stainless Steel Lock Down Latch Set
Extra Heavy Duty T6 Aluminium Bottom Rail
80mm T6 Aluminium Top Tube
Aluminium Brackets