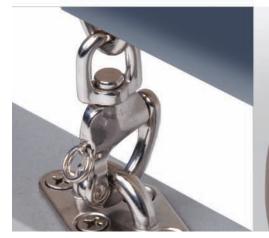

Crank handle operation allows you to manually operate this awning. A cassette hood or weather box is also available.

Features and Benefits:
Grade 316 Stainless Steel Lock Down Latch Set
Extra Heavy Duty T6 Aluminium Bottom Rail
80mm T6 Aluminium Top Tube
Aluminium Brackets