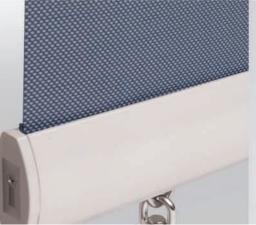

This Straight Drop Awning is similar to an internal roller. The awning can be rolled up out of the way or positioned to your desired height. A lock down latch set is also supplied which keeps the fabric taut when locked down.

Crank handle operation allows you to manually operate this awning. A cassette hood or weather box is also available.

Features and Benefits:
Grade 316 Stainless Steel Lock Down Latch Set
Extra Heavy Duty T6 Aluminium Bottom Rail
80mm T6 Aluminium Top Tube
Aluminium Brackets