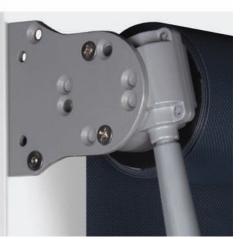

Crank handle operation allows you to manually operate this awning. A cassette hood or weather box is also available.

Features and Benefits:
Grade 316 Stainless Steel Lock Down Latch Set
Extra Heavy Duty T6 Aluminium Bottom Rail
80mm T6 Aluminium Top Tube
Aluminium Brackets